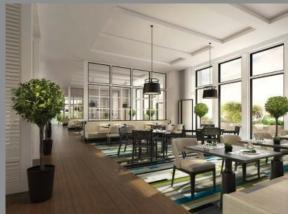

### **LOBBY LOUNGE**

Capacity: 90 seats

It is the ideal rendezvous place for social gatherings or imitate private events through the day, in the modern and sophisticated atmosphere.

**Tea** - Extensive tea choices of fine Chinese and international recognized brands and flavors. **Coffee** - Freshly Brewed Coffees by well-trained barista with customed made cappucino with your choice of photo.

**Excellent Wine by the Glass and Champagne** - Premium wines served with state-of-the-art Coravin that preserved wine quality and lengthen the wine life span.

**Delicate Food Varieties** - fresh breakfast, light lunch, signature afternoon tea, pastries, snacks and night canapes.