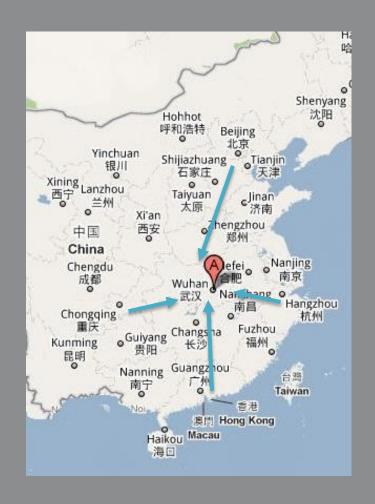

### **ACCESS**

Wuhan Tianhe International Airport is 19km from the hotel. They operate over 158 air routes, including 30 international ones.

The airport serves flights to 55 domestic cities and 23 international cities and areas.

The domestic destinations are Beijing, Shanghai, Guangzhou, Xian, Chengdu, Chongqing and some others, and the international ones include Hong Kong, Macau, Taipei, Tokyo, Bangkok, Maldives, Dubai, Rome, Moscow, Kuala Lumpur, Paris, and London (June 2018), etc.

High speed trains connect Wuhan to the major domestic cities within 4 hours, including Beijing, Shanghai, Guangzhou and Shenzhen, the hotel is 1.7 km away from Hankou Train Station.