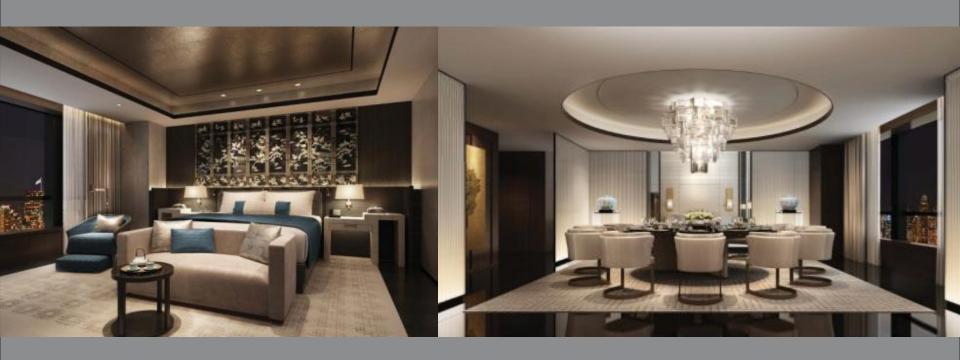

### **GUEST ROOMS AND SUITES**

The hotel owns 317 keys with state-of-the-art design guestrooms and suite. Besides the standard ones, the hotel features 24 suites for long-staying guests with full scale household facilities inclusive kitchen.

Room size ranges from 52 square metre of a standard guestroom to 394 square metre of the Presidential Suite.

## PRESIDENTIAL SUITE

A penthouse on the 22<sup>nd</sup> and 23<sup>rd</sup> floor, with total 394 square metre, boasting a master room and one bedroom, private office, 60 square metre private dining room with kitchenette and 120 square metre sitting room.

One Fairmont suite on the 23<sup>rd</sup> floor connected to Presidential Suite are ideal for VIP's family and friends.