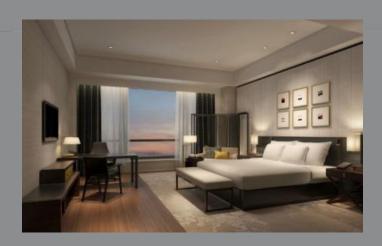

### **GUEST ROOMS AND SUITES**

The hotel owns 317 keys with state-of-the-art design guestrooms and suite. Besides the standard ones, the hotel features 24 suites for long-staying guests with full scale household facilities inclusive kitchen.

Room size ranges from 52 square metre of a standard guestroom to 394 square metre of the Presidential Suite.