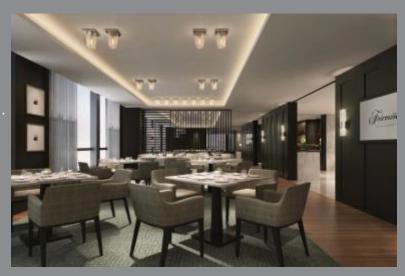

### **CAFÉ CBD - ALL DAY DINING**

Capacity: 174 indoor, 44 outdoor seats, one private dining room (12 seats)

The stunning and modern Café embraces a mixed ambience of old Parisian and contemporary food market, featuring four distinguished open kitchens, where you will enjoy sumptuous buffet of gastronomic Western, Chinese and Asian cuisines, a choice of seafood and alluring desserts, as well as a wide selections of drinks and beverages.

An a la carte option is presented with innovative items such as comfort food, local and international favourites, and dessert dishes.

The kid's playroom with special kid's amenities and kid's buffet spread will allow you leisure and relaxed family time.