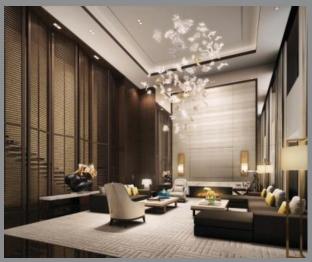

m<br>(1 1- 18F)      | 116                | 60   | 56   | 52-61                    |  |
| Fairmont Gold<br>(21 - 23F)    | 38                 | 33   | 5    | 52-61                    |  |
| Fairmont Suite<br>(11 - 23F)   | 20                 | 20   |      | 112                      |  |
| Grand Suite<br>(22 - 23F)      | 2                  | 2    |      | 172                      |  |
| Resident Suite<br>(19-20F)     | 24                 | 24   |      | 106                      |  |
| Presidential Suite<br>(22-23F) | 1                  | 1    |      | 394                      |  |
| Total                          | 317                |      |      |                          |  |





# Wairmo<del>n</del>t

## LIVING ROOMS

The Presidential Suite Penthouse and Deluxe Suite Living Room











## **RESIDENT SUITE**

24 Resident Suites ideal for long-staying guests with full scale household facilities inclusive kitchen











## PRESIDENTIAL SUITE

A penthouse on the 22<sup>nd</sup> and 23<sup>rd</sup> floor, with total 394 square metre, boasting a master room and one bedroom, private office, 60 square metre private dining room with kitchenette and 120 square metre sitting room.

One Fairmont suite on the 23<sup>rd</sup> floor connected to Presidential Suite are ideal for VIP's family and friends.







## FAIRMONT GOLD (21-23F)

Your time is precious, even more so when you travel. That's why Fairmont Hotel and Resorts is proud to offer Fairmont Gold, designed for our most sophisticated guests with your every moment is characterized by inspired comfort and warm, person