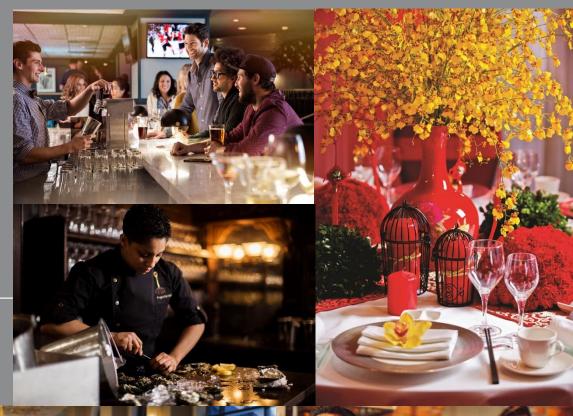

### TORONTO GRILL AND BAR

Capacity: 86 seats main dining room, 10 seats private dining room and 72 seats in Bar area

In the modern Steak House, explore the ultimate gourmet experience of top quality of Steaks and Cuts from all over the world: Canada, America, Australia, Argentina, Basil and New Zealand.

You will also be spoiled by the innovative dishes of premium ocean fish and crustaceans. Severs will push a trolley and introduce you the different types of meats and cuts along with the seasonal seafood. An Oyster Bar with various choices is for you to order as starts or bar food.

#### **The Aging Room**

The Chef de Cuisine & Restaurant Manager will tour and showcase you the hanging aging beef with different cuts, and let you choose your favor cuts from the carcass which is preserved the best flavor with natural way of tenderizing.

#### The Bar

A vibrant, hip and happening cool bar features party mood, relax and friendly service, exotic homemade drinks and lifestyle music. A level of sophistication on the snack selection, excellent wine and champagne and mixologist will continue until late in the evening. At the Bar, the signature Fairmont cocktails will warm up your night.