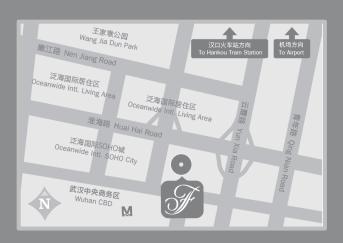

## LOCATION

**Wuhan CBD** 

- Wuhan Tian He International Airport 19 km (36 minute)
- Han Kou Train Station1.9 km (5 minute)
- Wuhan Train Station
  16 km (25 minute)

### **ACCESS**

Wuhan Tianhe International Airport is 19km from the hotel. They operate over 158 air routes, including 30 international ones.

The airport serves flights to 55 domestic cities and 23 international cities and areas.

High speed trains connect Wuhan to the major domestic cities within 4 hours, including Beijing, Shanghai, Guangzhou and Shenzhen, the hotel is 1.7 km away from Hankou Train Station.