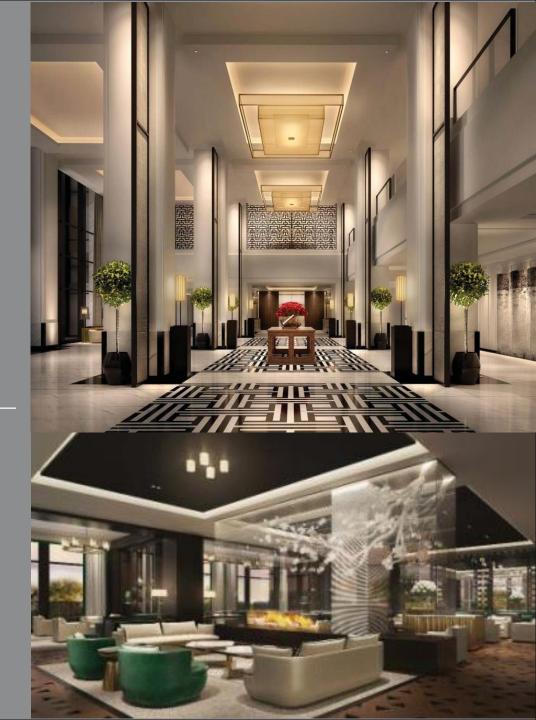

Central Business District (CBD), the hotel is surrounded by banking corporations, top companies and high-end residences.

- Oceanwide Shopping Mall (3 mins)
- Hua Yuan Dao (5 mins)
- Wan Song Yuan Food Rood (5 mins)
- Wuhan International Shopping Plaza (10 mins)
- Wuhan Tian Di (15 mins)
- Yi Fang Horizon Shopping Mall (15 mins)
- Hankou Jiang Tan (15 mins)



### Fairmont Wuhan 武汉泛海费尔蒙酒店 Address : No. 249 Huaihai Road, Jianghan District, Wuhan, China, 430023



地址:中国湖北省武汉市江汉区淮海路249号 邮编430023



# PUBLIC TRANSPOTATION

#### Line 3

Station: Wuhan Business Center Exit: M & L

#### Line 7

to be completed and open in 2018

#### > To Airport

Line 2 (transfer at Fan Hu Station)

#### > To Wuhan Train Station

Line 4 (transfer at Wang Jia Wan Station)



# LOBBY

Hotel Lobby and Lobby Lounge







# RECEPTION

Reception and Lift Lobby









### **GUEST ROOMS AND SUITES**

The hotel owns 317 keys with state-of-the-art design guestrooms and suite. Besides the standard ones, the hotel features 24 suites for long-staying guests with full scale household facilities inclusive kitchen.

Room size ranges from 52 square metre of a standard guestroom to 394 square metre of the Presidential Suite.







## **GUEST ROOMS AND SUITES**

| Room Type                      | Number<br>of Rooms | King | Twin | Room Size<br>(sq. Metre) |  |
|--------------------------------|--------------------|------|------|--------------------------|--|
| Fairmont Room<br>(6 - 10F)     | 116                | 67   | 49   | 52-61                    |  |
| Deluxe Room<br>(1 1- 18F)      | 116                |