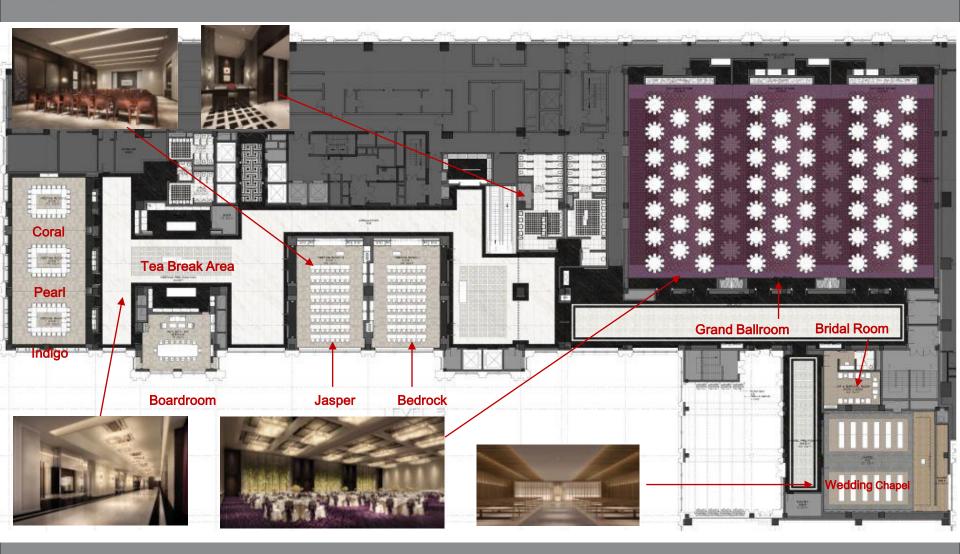

# MEETINGS CONFERENCES AND EVENTS

Grand Ballroom and Pre Function Area

FUNCTION AND EVENT AREA FLOOR PLAN (3RD FLOOR)

### **MEETINGS & CONFERENCES AND EVENTS**

| Venue                     | Size<br>(sq. m) | Dime | Dimension (m) |     |           | Capacity |         |               |         |          |  |
|---------------------------|-----------------|------|---------------|-----|-----------|----------|---------|---------------|---------|----------|--|
|                           |                 | L    | W             | Н   | Classroom | Theatre  | Banquet | Board<br>Room | U-Shape | Cocktail |  |
| Grand Ballroom            | 1200            | 41.6 | 28.1          | 8.5 | 880       | 1020     | 720     | -             | -       | 1320     |  |
| Ballroom 1                | 399             | 28.1 | 14.2          | 8.5 | 300       | 350      | 240     | -             | 150     | 450      |  |
| Ballroom 2                | 377             | 28.1 | 13.4          | 8.5 | 290       | 340      | 230     | -             | 140     | 450      |  |
| Ballroom 3                | 399             | 28.1 | 14.2          | 8.5 | 300       | 350      | 240     | -             | 150     | 450      |  |
| Ballroom 1+2              | 770             | 28.1 | 27.4          | 8.5 | 580       | 700      | 470     | -             | -       | 900      |  |
| Ballroom 2+3              | 773             | 28.1 | 27.5          | 8.5 | 580       | 700      | 470     | -             | -       | 900      |  |
| Bedrock                   | 129             | 14.2 | 9.1           |     | 90        | 110      | 120     | -             | 45      | 140      |  |
| Jasper                    | 129             | 14.2 | 9.1           |     | 90        | 110      | 120     | -             | 45      | 140      |  |
| Coral                     | 91              | 11.8 | 7.7           |     | 60        | 80       | 60      | -             | 30      | 90       |  |
| Pearl                     | 98              | 11.8 | 8.3           |     | 70        | 90       | 60      | -             | 36      | 100      |  |
| Indigo                    | 94              | 11.8 | 8.0           |     | 70        | 80       | 60      | -             | 30      | 100      |  |
| Coral + Pearl +<br>Indigo | 281             | 11.8 | 23.8          |     | 210       | 250      | 170     | -             | 100     | 300      |  |
| Boardroom                 | 74              | 9.7  | 7.6           |     | -         | -        | -       | 16            | -       | -        |  |
| Bridal Room               | 34              | 7.5  | 4.5           |     | -         | -        | -       | -             | -       | -        |  |
| Wedding Chapel            | 160             | 13.2 | 12.1          |     | -         | -        | -       | -             | -       | -        |  |

In the Grand Ballroom and Meeting rooms, our well trained banquet service team will provide high standard service from a luxuriant wedding to a stringent business conference, we are the expert in this field provide tailor made service for our guest. Meanwhile, a cozy Chapel just right next to the Grand Ballroom will provide a special venue with a sacred ambience for the local wedding couples and make their wedding a very special one.