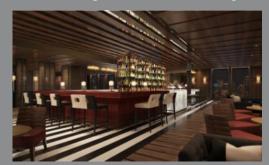

#### The Bar

A vibrant, hip and happening cool bar features party mood, relax and friendly service, exotic homemade drinks and lifestyle music. A level of sophistication on the snack selection, excellent wine and champagne and mixologist will continue until late in the evening. At the Bar, the signature Fairmont cocktails will warm up your night.