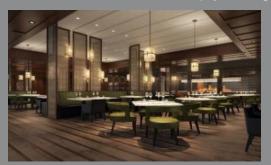

### **CAFÉ CBD - ALL DAY DINING**

Capacity: 174 indoor, 44 outdoor seats, one private dining room (12 seats)

The stunning and modern Café embraces a mixed ambience of old Parisian and contemporary food market, featuring four distinguished open kitchens, where you will enjoy sumptuous buffet of gastronomic Western, Chinese and Asian cuisines, a choice of seafood and alluring desserts, as well as a wide selections of drinks and beverages.

An a la carte option is presented with innovative items such as comfort food, local and international favourites, and dessert dishes.

The kid's playroom with special kid's amenities and kid's buffet spread will allow you leisure and relaxed family time.