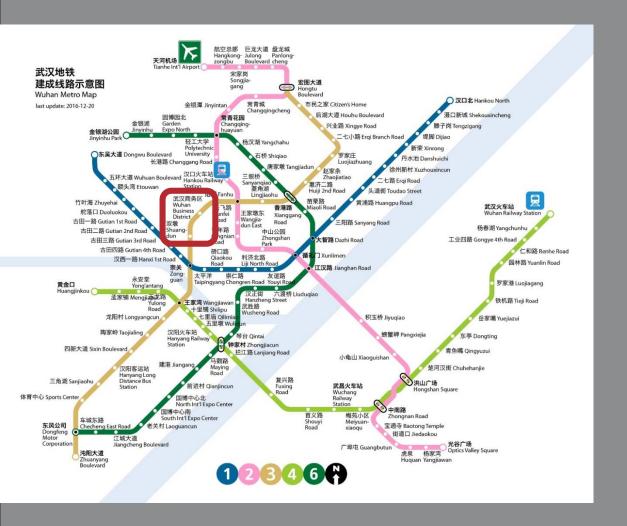

### **ACCESS**

Wuhan Tianhe International Airport is 19km from the hotel. They operate over 158 air routes, including 30 international ones.

The airport serves flights to 55 domestic cities and 23 international cities and areas.

The domestic destinations are Beijing, Shanghai, Guangzhou, Xian, Chengdu, Chongqing and some others, and the international ones include Hong Kong, Macau, Taipei, Tokyo, Bangkok, Maldives, Dubai, Rome, Moscow, Kuala Lumpur, Paris, and London (June 2018), etc.

High speed trains connect Wuhan to the major domestic cities within 4 hours, including Beijing, Shanghai, Guangzhou and Shenzhen, the hotel is 1.7 km away from Hankou Train Station.

## LOCATION

**Wuhan CBD** 

- Wuhan Tian He International Airport 19 km (36 minute)
- Han Kou Train Station1.9 km (5 minute)
- Wuhan Train Station
  16 km (25 minute)

### **SURROUNDINGS**

CBD and Hankou Center

Situated in the newly developed Wuhan Central Business District (CBD), the hotel is surrounded by banking corporations, top companies and high-end residences.

- Oceanwide Shopping Mall (3 mins)
- Hua Yuan Dao (5 mins)
- Wan Song Yuan Food Rood (5 mins)
- Wuhan International Shopping Plaza (10 mins)
- Wuhan Tian Di (15 mins)
- Yi Fang Horizon Shopping Mall (15 mins)
- Hankou Jiang Tan (15 mins)

# PUBLIC TRANSPOTATION

#### Line 3

Station: Wuhan Business Center Exit: M & L

#### Line 7

to be completed and open in 2018

#### > To Airport

Line 2 (transfer at Fan Hu Station)

#### > To Wuhan Train Station

Line 4 (transfer at Wang Jia Wan Station)