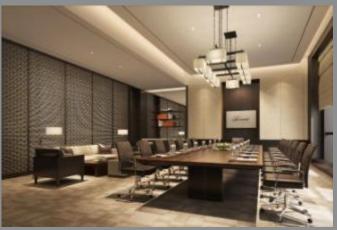

### **MEETINGS & CONFERENCES AND EVENTS**

| Venue                     | Size<br>(sq. m) | Dime | Dimension (m) |     |           | Capacity |         |               |         |          |  |
|---------------------------|-----------------|------|---------------|-----|-----------|----------|---------|---------------|---------|----------|--|
|                           |                 | L    | W             | Н   | Classroom | Theatre  | Banquet | Board<br>Room | U-Shape | Cocktail |  |
| Grand Ballroom            | 1200            | 41.6 | 28.1          | 8.5 | 880       | 1020     | 720     | -             | -       | 1320     |  |
| Ballroom 1                | 399             | 28.1 | 14.2          | 8.5 | 300       | 350      | 240     | -             | 150     | 450      |  |
| Ballroom 2                | 377             | 28.1 | 13.4          | 8.5 | 290       | 340      | 230     | -             | 140     | 450      |  |
| Ballroom 3                | 399             | 28.1 | 14.2          | 8.5 | 300       | 350      | 240     | -             | 150     | 450      |  |
| Ballroom 1+2              | 770             | 28.1 | 27.4          | 8.5 | 580       | 700      | 470     | -             | -       | 900      |  |
| Ballroom 2+3              | 773             | 28.1 | 27.5          | 8.5 | 580       | 700      | 470     | -             | -       | 900      |  |
| Bedrock                   | 129             | 14.2 | 9.1           |     | 90        | 110      | 120     | -             | 45      | 140      |  |
| Jasper                    | 129             | 14.2 | 9.1           |     | 90        | 110      | 120     | -             | 45      | 140      |  |
| Coral                     | 91              | 11.8 | 7.7           |     | 60        | 80       | 60      | -             | 30      | 90       |  |
| Pearl                     | 98              | 11.8 | 8.3           |     | 70        | 90       | 60      | -             | 36      | 100      |  |
| Indigo                    | 94              | 11.8 | 8.0           |     | 70        | 80       | 60      | -             | 30      | 100      |  |
| Coral + Pearl +<br>Indigo | 281             | 11.8 | 23.8          |     | 210       | 250      | 170     | -             | 100     | 300      |  |
| Boardroom                 | 74              | 9.7  | 7.6           |     | -         | -        | -       | 16            | -       | -        |  |
| Bridal Room               | 34              | 7.5  | 4.5           |     | -         | -        | -       | -             | -       | -        |  |
| Wedding Chapel            | 160             | 13.2 | 12.1          |     | -         | -        | -       | -             | -       | -        |  |