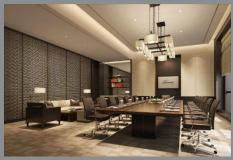

### **MEETINGS & CONFERENCES AND EVENTS**

| Venue                     | Size<br>(sq. m) | Dime | Dimension (m) |     |           | Capacity |         |               |         |          |  |
|---------------------------|-----------------|------|---------------|-----|-----------|----------|---------|---------------|---------|----------|--|
|                           |                 | L    | W             | Н   | Classroom | Theatre  | Banquet | Board<br>Room | U-Shape | Cocktail |  |
| Grand Ballroom            | 1200            | 41.6 | 28.1          | 8.5 | 880       | 1020     | 720     | -             | -       | 1320     |  |
| Ballroom 1                | 399             | 28.1 | 14.2          | 8.5 | 300       | 350      | 240     | -             | 150     | 450      |  |
| Ballroom 2                | 377             | 28.1 | 13.4          | 8.5 | 290       | 340      | 230     | -             | 140     | 450      |  |
| Ballroom 3                | 399             | 28.1 | 14.2          | 8.5 | 300       | 350      | 240     | -             | 150     | 450      |  |
| Ballroom 1+2              | 770             | 28.1 | 27.4          | 8.5 | 580       | 700      | 470     | -             | -       | 900      |  |
| Ballroom 2+3              | 773             | 28.1 | 27.5          | 8.5 | 580       | 700      | 470     | -             | -       | 900      |  |
| Bedrock                   | 129             | 14.2 | 9.1           |     | 90        | 110      | 120     | -             | 45      | 140      |  |
| Jasper                    | 129             | 14.2 | 9.1           |     | 90        | 110      | 120     | -             | 45      | 140      |  |
| Coral                     | 91              | 11.8 | 7.7           |     | 60        | 80       | 60      | -             | 30      | 90       |  |
| Pearl                     | 98              | 11.8 | 8.3           |     | 70        | 90       | 60      | -             | 36      | 100      |  |
| Indigo                    | 94              | 11.8 | 8.0           |     | 70        | 80       | 60      | -             | 30      | 100      |  |
| Coral + Pearl +<br>Indigo | 281             | 11.8 | 23.8          |     | 210       | 250      | 170     | -             | 100     | 300      |  |
| Boardroom                 | 74              | 9.7  | 7.6           |     | -         | -        | -       | 16            | -       | -        |  |
| Bridal Room               | 34              | 7.5  | 4.5           |     | -         | -        | -       | -             | -       | -        |  |
| Wedding Chapel            | 160             | 13.2 | 12.1          |     | -         | -        | -       | -             | -       | -        |  |