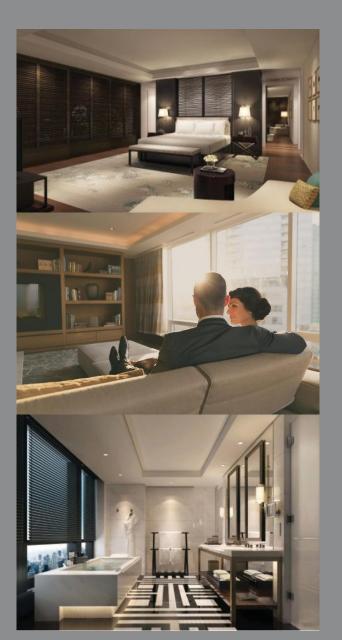

### **GUEST ROOMS AND SUITES**

The hotel owns 317 keys with state-of-the-art design guestrooms and suite. Besides the standard ones, the hotel features 24 suites for long-staying guests with full scale household facilities inclusive kitchen.

Room size ranges from 52 square metre of a standard guestroom to 394 square metre of the Presidential Suite.

## LIVING ROOMS

The Presidential Suite Penthouse and Deluxe Suite Living Room

## PRESIDENTIAL SUITE

A penthouse on the 22<sup>nd</sup> and 23<sup>rd</sup> floor, with total 394 square metre, boasting a master room and one bedroom, private office, 60 square metre private dining room with kitchenette and 120 square metre sitting room.