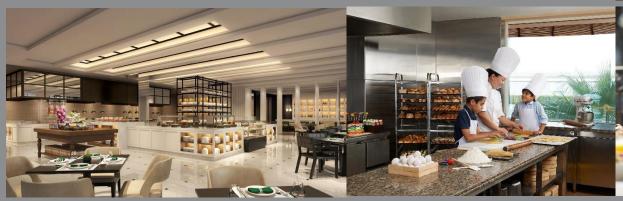

### **CAFÉ CBD - ALL DAY DINING**

Capacity: 174 indoor, 44 outdoor seats, one private dining room (12 seats)

The stunning and modern Café embraces a mixed ambience of old Parisian and contemporary food market, featuring four distinguished open kitchens, where you will enjoy sumptuous buffet of gastronomic Western, Chinese and Asian cuisines, a choice of seafood and alluring desserts, as well as a wide selections of drinks and beverages.

An a la carte option is presented with innovative items such as comfort food, local and international favourites, and dessert dishes.

The kid's playroom with special kid's amenities and kid's buffet spread will allow you leisure and relaxed family time.