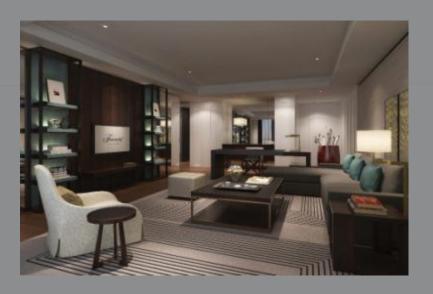

Room<br>(1 1- 18F)      | 116                | 60   | 56   | 52-61                    |  |
| Fairmont Gold<br>(21 - 23F)    | 38                 | 33   | 5    | 52-61                    |  |
| Fairmont Suite<br>(11 - 23F)   | 20                 | 20   |      | 112                      |  |
| Grand Suite<br>(22 - 23F)      | 2                  | 2    |      | 172                      |  |
| Resident Suite<br>(19-20F)     | 24                 | 24   |      | 106                      |  |
| Presidential Suite<br>(22-23F) | 1                  | 1    |      | 394                      |  |
| Total                          | 317                |      |      |                          |  |





# Wairmo<del>n</del>t

## LIVING ROOMS

The Presidential Suite Penthouse and Deluxe Suite Living Room











## **RESIDENT SUITE**

24 Resident Suites ideal for long-staying guests with full scale household facilities inclusive kitchen











## PRESIDENTIAL SUITE

A penthouse on the 22<sup>nd</sup> and 23<sup>rd</sup> floor, with total 394 square metre, boasting a master room and one bedroom, private office, 60 square metre private dining room with kitchenette and 120 square metre sitting room.

One Fairmont suite on the 23<sup>rd</sup> floor connected to Presidential Suite are ideal for VIP's family and friends.







## FAIRMONT GOLD (21-23F)

Your time is precious, even more so when you travel. That's why Fairmont Hotel and Resorts is proud to offer Fairmont Gold, designed for our most sophisticated guests with your every moment is characterized by inspired comfort and warm, pe