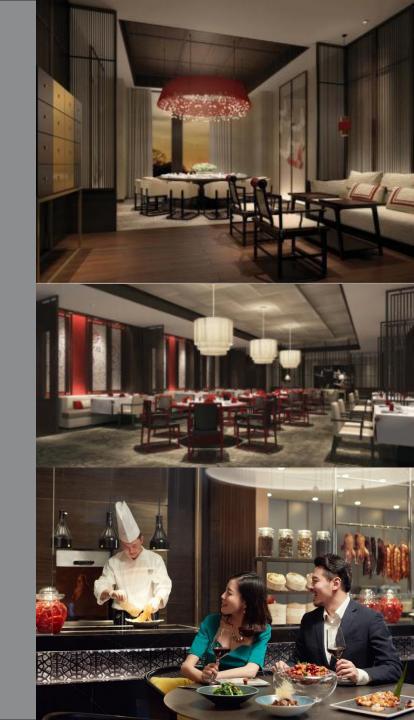

### **JIANG COURT - CHINESE RESTAURANT**

With 56 seats main dining room plus eight private dining rooms, Jiang Court will serve a la carte menu featuring fresh seafood, authentic Cantonese, Hebei and Sichuan dishes, both modern and traditional.

Specially prepared Set Menus and mouth-watering Business Set Lunches will be offered on weekdays.

The menu design is based on quality ingredient availability, health-conscious cooking methods and local tastes. Special ad-hoc menu request service is also available.

The largest Private Dining Room with 18 seats and open show kitchen provides imitate and ultimate dining experience both perfect for business and leisure occasions.